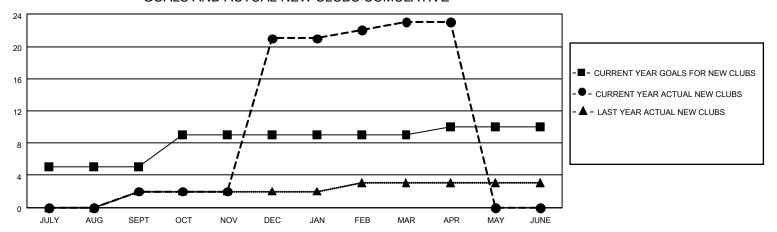

## GOALS AND ACTUAL NEW CLUBS CUMULATIVE

## MONTHLY MEMBERSHIP PROGRESS REPORT

LOCATION INDIA District 321A3 Results as of: 4/30/2021

| Clubs         |               |             |               | Members               |                         |                         |                                                    |  |
|---------------|---------------|-------------|---------------|-----------------------|-------------------------|-------------------------|----------------------------------------------------|--|
|               | RESULTS FOR   | R 2020-2021 |               | RESULTS FOR 2020-2021 |                         |                         |                                                    |  |
| QUARTER       | NEW CLUB GOAL | NEW CLUBS   | DROPPED CLUBS | QUARTER MEN           | MBER GROWTH NET<br>GOAL | MEMBER GROWTH<br>ACTUAL | DROPPED<br>MEMBERS ACTUAL<br>(including transfers) |  |
| JULY/AUG/SEPT | 5             | 2           | 0             | JULY/AUG/SEPT         | 55                      | 72                      | 47                                                 |  |
| OCT/NOV/DEC   | 4             | 19          | 0             | OCT/NOV/DEC           | 65                      | 500                     | 74                                                 |  |
| JAN/FEB/MAR   | 0             | 2           | 11            | JAN/FEB/MAR           | 50                      | 83                      | 200                                                |  |
| APR/MAY/JUNE  | 1             | 0           | 0             | APR/MAY/JUNE          | 60                      | 4                       | 1                                                  |  |