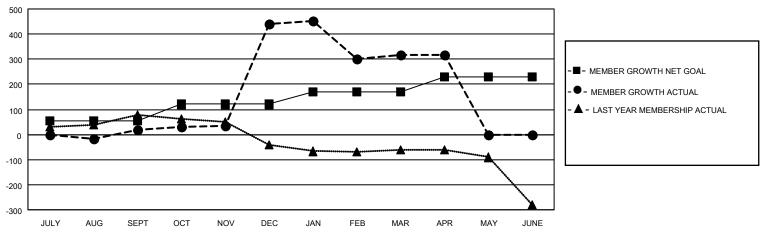

## GOALS AND ACTUAL MEMBERS CUMULATIVE

| DROPPED CLUBS: 11            |     | 53 CLUBS OF 116 ADDED 1 OR MORE | GENDER DISTRIBUTION             |                |     |
|------------------------------|-----|---------------------------------|---------------------------------|----------------|-----|
|                              |     | NEW MEMBERS                     | MALE                            | 1,712 (77.75%) |     |
|                              |     |                                 | FEMALE                          | 490 (22.25%)   |     |
| DROPPED MEMBERS              |     |                                 |                                 | ,              |     |
| DECEASED                     | 7   | CLICK HERE FOR CUMULATIVE       | TOTAL FAMILY UNIT MEMBERS       |                | 956 |
| CLUB CANCELLED 168 OTHER 147 |     | MEMBERSHIP DATA                 |                                 |                |     |
|                              |     |                                 | FAMILY MEMBERS PAYING HALF DUES |                | 519 |
| TOTAL                        | 322 |                                 | 1000                            |                |     |

## MONTHLY MEMBERSHIP PROGRESS REPORT

LOCATION INDIA District 321A3 Results as of: 4/30/2021

| Clubs         |               |             |               | Members               |                         |                         |                                                    |  |
|---------------|---------------|-------------|---------------|-----------------------|-------------------------|-------------------------|----------------------------------------------------|--|
|               | RESULTS FOR   | R 2020-2021 |               | RESULTS FOR 2020-2021 |                         |                         |                                                    |  |
| QUARTER       | NEW CLUB GOAL | NEW CLUBS   | DROPPED CLUBS | QUARTER MEN           | MBER GROWTH NET<br>GOAL | MEMBER GROWTH<br>ACTUAL | DROPPED<br>MEMBERS ACTUAL<br>(including transfers) |  |
| JULY/AUG/SEPT | 5             | 2           | 0             | JULY/AUG/SEPT         | 55                      | 72                      | 47                                                 |  |
| OCT/NOV/DEC   | 4             | 19          | 0             | OCT/NOV/DEC           | 65                      | 500                     | 74                                                 |  |
| JAN/FEB/MAR   | 0             | 2           | 11            | JAN/FEB/MAR           | 50                      | 83                      | 200                                                |  |
| APR/MAY/JUNE  | 1             | 0           | 0             | APR/MAY/JUNE          | 60                      | 4                       | 1                                                  |  |